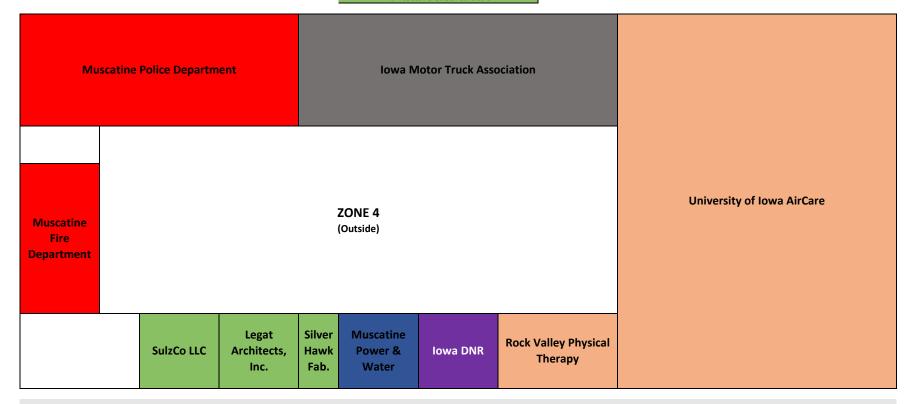

## Zone 4 located outside

| ZONE 4                                   |  |  |
|------------------------------------------|--|--|
| Law, Public Safety & Security            |  |  |
| Transportation, Distribution & Logistics |  |  |
| Health Sciences                          |  |  |
| Agriculture, Food & Natural Resources    |  |  |
| STEM                                     |  |  |
| Architecture & Construction              |  |  |