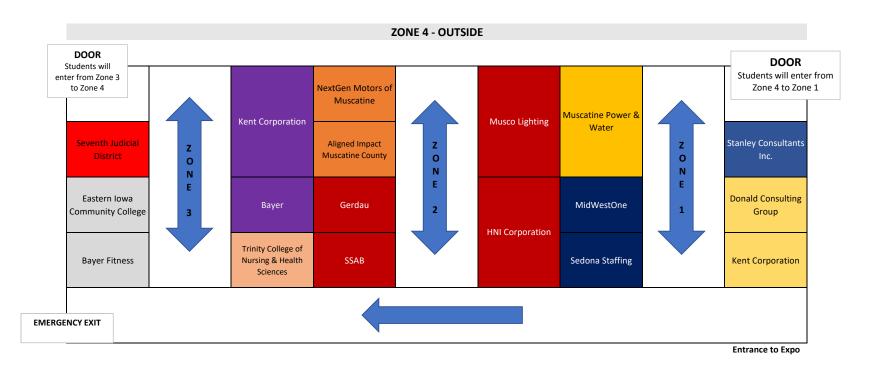

| Zones 1 - 3 located Inside           |                             |                                       |
|--------------------------------------|-----------------------------|---------------------------------------|
| ZONE 1                               | ZONE 2                      | ZONE 3                                |
| Arts, AV Technology, & Communication | Marketing, Sales & Services | Education & Training                  |
| Business Management & Administration | Manufacturing               | Health Sciences                       |
| Information Technology               |                             | Law, Public Safety & Security         |
| STEM                                 |                             | Agriculture, Food & Natural Resources |

INSIDE: ZONES 1 - 3